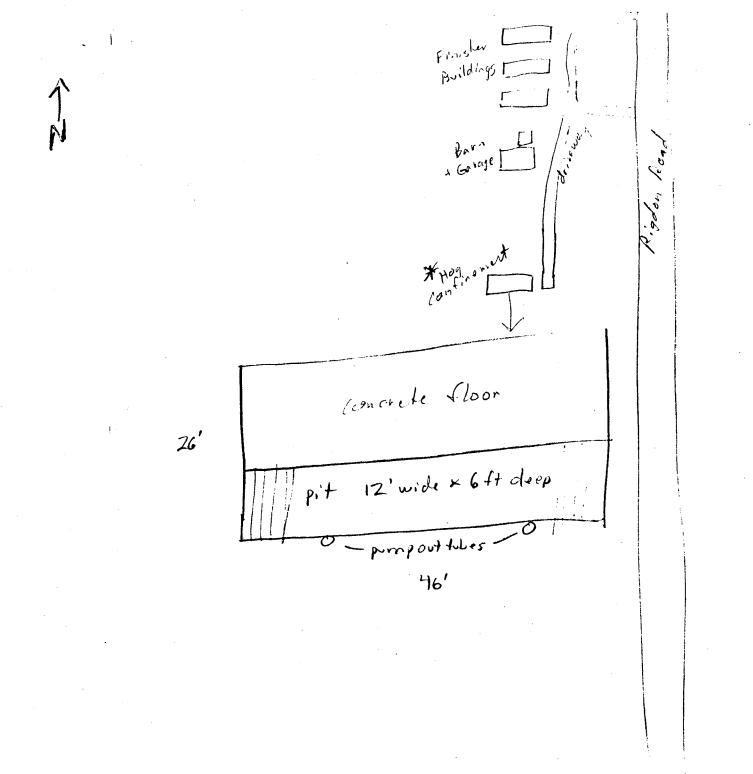

- 2. The applicant's address is: Gregory M. and Nancy C. Leigh 5087 E. IL 9 Highway Avon Illinois 61415
- 3. The proposed water pollution control facilities in this request are located at Section 26, T7N, Range 5E of the 3rd Principal Meridian, Lee County at the above address, and consist of the following:

Livestock waste management facilities consisting of one concrete manure pit (12 ft. x 46 ft. x 6 ft.), having two concrete pump-out tubes and the slotted portion of the floor over the manure pit in one swine production building.